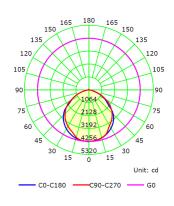

## **Product Features and Key Data**

| Applications :                   | Highways, storage locations, terminals, parking lots, power station |
|----------------------------------|---------------------------------------------------------------------|
| Luminaire Type :                 | LED Streetlight                                                     |
| Mounting Method :                | On pole                                                             |
| Luminaire Optic :                | Tempered glass                                                      |
| Connected Load :                 | 100W                                                                |
| Colour Temprature :              | 4000K                                                               |
| Rated Luminous Flux :            | 10000 lm                                                            |
| Luminous Efficiency :            | 100 lm/W                                                            |
| Power Factor :                   | > 0,969                                                             |
| CRI Value :                      | > 80                                                                |
| UGR:                             | < 21 ( EN124664-1 )                                                 |
| Photo Biological Class :         | Group 0 - No risk                                                   |
| Luminaire Colour :               | Grey color                                                          |
| Luminaire Body :                 | Aliminium injection die cast body. Electrostatic powder coating     |
| Electrical version :             | With electronic transformer, switchable.                            |
| Connection method :              | Terminal                                                            |
| Mains frequency :                | 50/60 Hz                                                            |
| Mains voltage :                  | 220 - 240 V                                                         |
| Led Service ( 25° ) :            | L80 = 50.000 h                                                      |
| Driver ( 220 - 240V ) :          | Tridonic, Osram or Gecem                                            |
| Ceiling Type :                   | AB - Gypsum Ceiling                                                 |
|                                  | TB - Modular Ceiling                                                |
|                                  | KB - Clip-in Ceiling                                                |
| Ingress Protection (IP) rating : | IP66                                                                |
| Protection class :               | I                                                                   |
| Impact resistance (IK) :         | IK08                                                                |
| Hot wire resistance :            | 650 °C                                                              |
| Ambient temperature :            | - 35 - 55 ℃                                                         |
| Options :                        | 1 - 3 Hours Emergency Kit, Dali Dimmible                            |
| Accesories :                     |                                                                     |