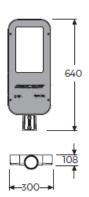

## **Product Features and Key Data**

| Applications :                   | Highways, storage locations, terminals, parking lots, power station |
|----------------------------------|---------------------------------------------------------------------|
| Luminaire Type :                 | LED Streetlight                                                     |
| Mounting Method :                | On pole                                                             |
| Luminaire Optic :                | Tempered glass                                                      |
| Connected Load :                 | 100W                                                                |
| Colour Temprature :              | 4000K                                                               |
| Rated Luminous Flux :            | 10000 lm                                                            |
| Luminous Efficiency :            | 100 lm/W                                                            |
| Power Factor :                   | > 0,969                                                             |
| CRI Value :                      | > 80                                                                |
| UGR:                             | < 21 ( EN124664-1 )                                                 |
| Photo Biological Class :         | Group 0 - No risk                                                   |
| Luminaire Colour :               | Grey color                                                          |
| Luminaire Body :                 | Aliminium injection die cast body. Electrostatic powder coating     |
| Electrical version :             | With electronic transformer, switchable.                            |
| Connection method :              | Terminal                                                            |
| Mains frequency :                | 50/60 Hz                                                            |
| Mains voltage :                  | 220 - 240 V                                                         |
| Led Service ( 25° ) :            | L80 = 50.000 h                                                      |
| Driver ( 220 - 240V ) :          | Tridonic, Osram or Gecem                                            |
| Ceiling Type :                   | AB - Gypsum Ceiling                                                 |
|                                  | TB - Modular Ceiling                                                |
|                                  | KB - Clip-in Ceiling                                                |
| Ingress Protection (IP) rating : | IP66                                                                |
| Protection class :               | I                                                                   |
| Impact resistance (IK) :         | IK08                                                                |
| Hot wire resistance :            | 650 °C                                                              |
| Ambient temperature :            | - 35 - 55 ℃                                                         |
| Options :                        | 1 - 3 Hours Emergency Kit, Dali Dimmible                            |
| Accesories :                     |                                                                     |